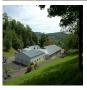

Set in landscaped grounds, the park provides a unique working environment in a variety of serviced office and workshop spaces available on flexible terms with easy-in/easy-out licences from three months to three years. Your monthly rent includes rates, heating, lighting, power, furniture, and cleaning. A range of additional services are also available including photocopying, meeting room hire, postal and secretarial services. Each of the six buildings on-site feature an individual key-fob security system and an emergency generator in case of power failure. Office units can accommodate anything from a single person to corporate headquarters, and workshops range from 250 sq ft to 1000 sq ft.