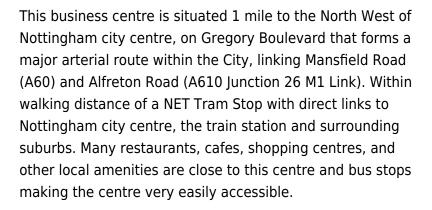

### **Nottingham NG7 6LH**

This business centre was originally built in 1883, by local Nottingham lace baron Edward Doughty. This centre is a great space that has been designed to meet the demands of any modern business. The facility operates from beautiful Victorian buildings, occupying over 26,000 square feet, which have been thoughtfully restored and adapted to provide twenty-first-century corporate space while still retaining many of its original features. The Centre offers both period character offices and a modern, open-plan flexible workspace. The centre is accessible 24 hours a day so the clients can work flexibly.