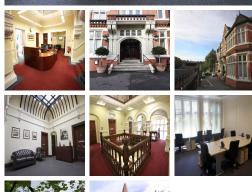

### **Nottingham NG7 6LH**

This business centre was originally built in 1883, by local Nottingham lace baron Edward Doughty. This centre is a great space that has been designed to meet the demands of any modern business. The facility operates from beautiful Victorian buildings, occupying over 26,000 square feet, which have been thoughtfully restored and adapted to provide twenty-first-century corporate space while still retaining many of its original features. The Centre offers both period character offices and a modern, open-plan flexible workspace. The centre is accessible 24 hours a day so the clients can work flexibly.