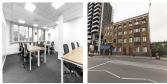

The business centre has 10,000 sq ft of office space available, which is configured over four floors for any size of business. The offices to the front of the building provide excellent uninterrupted views over the River Thames. This centre is equipped with modern IT and telecoms facilities. Meeting rooms, catering and audio visual equipment are all available on request. The space is accessible 24-hours a day, allowing for flexibility with working hours. There are kitchen areas for you to make tea and coffee, and the space is well suited to different types of business requiring space in the near future.