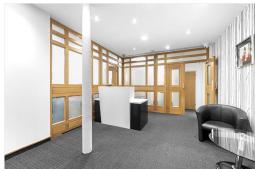

The business centre has 10,000 sq ft of office space available, which is configured over four floors for any size of business. The offices to the front of the building provide excellent uninterrupted views over the River Thames. This centre is equipped with modern IT and telecoms facilities. Meeting rooms, catering and audio visual equipment are all available on request. The space is accessible 24-hours a day, allowing for flexibility with working hours. There are kitchen areas for you to make tea and coffee, and the space is well suited to different types of business requiring space in the near future.