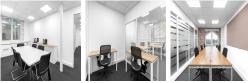

The business centre has 10,000 sq ft of office space available, which is configured over four floors for any size of business. The offices to the front of the building provide excellent uninterrupted views over the River Thames. This centre is equipped with modern IT and telecoms facilities. Meeting rooms, catering and audio visual equipment are all available on request. The space is accessible 24-hours a day, allowing for flexibility with working hours. There are kitchen areas for you to make tea and coffee, and the space is well suited to different types of business requiring space in the near future.