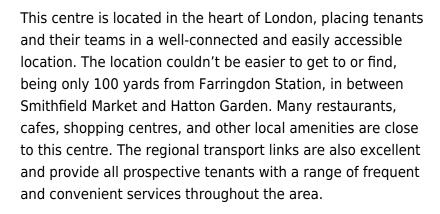

#### **London EC1N 8TE**

This centre is a great space designed to meet the demands of any modern business. The beautifully designed office spaces empower teams and companies for growth with high ceilings and large windows that provide natural lighting. The centre offers several facilities, such as high-speed internet, professional meeting rooms, concierge services, mail handling, business-class printers, a beautiful kitchen, and professional-grade daily cleaning. There are lounges and breakout areas where tenants can take a break during a hectic workday. This building is a wonderland for all things digital – providing an ever-expanding hub of creatives with never-ending networking opportunities.