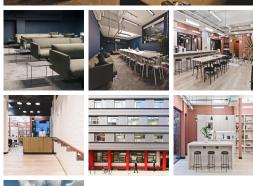

#### **London EC1N 8TE**

This centre is a great space designed to meet the demands of any modern business. The beautifully designed office spaces empower teams and companies for growth with high ceilings and large windows that provide natural lighting. The centre offers several facilities, such as high-speed internet, professional meeting rooms, concierge services, mail handling, business-class printers, a beautiful kitchen, and professional-grade daily cleaning. There are lounges and breakout areas where tenants can take a break during a hectic workday. This building is a wonderland for all things digital – providing an ever-expanding hub of creatives with never-ending networking opportunities.