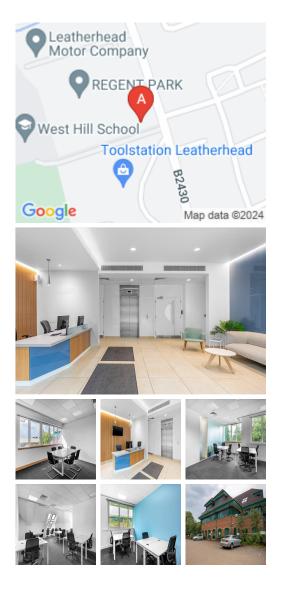

## Leatherhead KT22 7PL

Located close to Leatherhead station (with a 35-minute link to Waterloo), the space is very well connected. The town centre has retail and business facilities, while nearby Dorking also provides shopping options, including the St. Martin's Walk Shopping Centre. The influx of affluent professionals and the buoyant local economy have led to great shopping, first-class restaurants and up-market products and services in the town. Gatwick Airport is around half an hour away by road, and can also be reached by public transport.

This building is a wonderland for all things digital – providing an ever-expanding hub of creatives with never-ending networking opportunities. This business centre in Leatherhead is the leading flexible workspace provider with multiple office solutions for every business. This business centre offers a wealth of unique features and facilities to benefit the business. Facilities include fully furnished offices with high-speed internet, parking space, meeting space, professional-grade daily cleaning, IT support and telecom services, and much more. The centre is accessible 24 hours a day so the occupants can work flexibly.