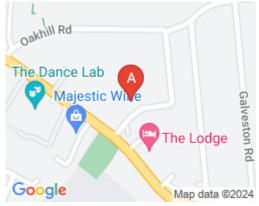

## **London SW15 2RS**

The location is easily accessible to the South Circular Road and the M25 (to Gatwick and Heathrow airports). The local area has mixed residential and commercial uses, with various restaurant options. The building is less than a mile from the centre of Putney and Wandsworth, offering a wide choice of shops, cafes and restaurants to enjoy during lunch breaks. The River Thames is also close by, offering great walks and cycle ride opportunities. The regional transport links are also excellent and provide all prospective tenants with a range of frequent and convenient services throughout the area.