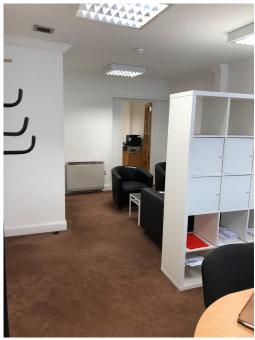

## Glasgow G3 7JT

This is an established office and residential location situated approximately 1 mile to the north west of Glasgow city centre. The building is located within a Grade B historic period town house and provides office accommodation of 720sq ft on the lower ground floor. A self contained suite with its own main door entrance, it has 3 rooms: 250 sq ft main office, 110 sq ft front office, 240 sq ft rear office and a store of 60 sq ft. It has its own tea preparation area. There are also car parking spaces available at £750 per annum. The office is available on a term to be agreed.