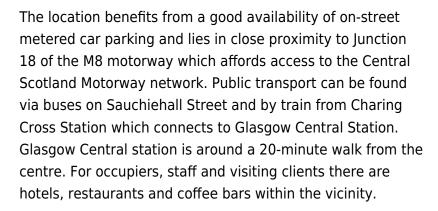

## Glasgow G3 7JT

This is an established office and residential location situated approximately 1 mile to the north west of Glasgow city centre. The building is located within a Grade B historic period town house and provides office accommodation of 720sq ft on the lower ground floor. A self contained suite with its own main door entrance, it has 3 rooms: 250 sq ft main office, 110 sq ft front office, 240 sq ft rear office and a store of 60 sq ft. It has its own tea preparation area. There are also car parking spaces available at £750 per annum. The office is available on a term to be agreed.