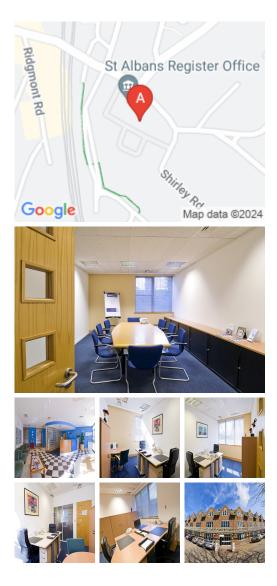

# **Serviced Office Space UK**

## Victoria Street

### St Albans AL1 3TF

This centre is easily reached from the M25 and the M1. St Albans City station is adjacent to the complex, and offers direct services to London Gatwick Airport and Central London. Luton Airport is a 20-minute drive and Heathrow and Stansted Airports are 45 minutes away. One of the strengths of the local economy is the diversity of businesses based in the county, including electronics, IT, digital communications, aerospace, computer software, film and media, pharmaceuticals and financial services companies.

Located near to the heart of St Albans, this superb business centre provides high specification serviced offices in a modern and contemporary environment, on flexible terms. Attractively landscaped outdoor areas provide an extra space where employees can work or unwind. This centre offers all-inclusive pricing, so you can move in with peace of mind that there will be no unexpected costs each month. Tenants can access the space 24-hours a day, so if flexible working hours a re required, this is no issue. Excellent amenities help with productivity, including administrative support, meeting rooms and conference facilities.