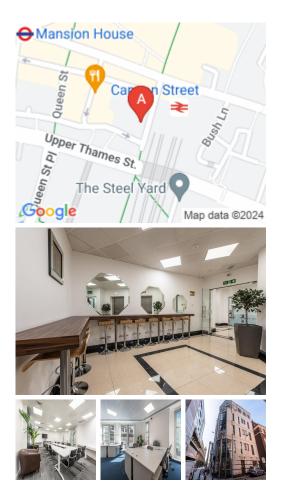

#### London EC4R 2SU

This centre is located in the heart of London, placing tenants and their teams in a well-connected and easily accessible location. The centre benefits from excellent transport links being adjacent to the circle underground lines and mainline stations providing fast mainline rail services to the south and south-east London via London bridge, further afield to Kent and East Sussex. The centre is easily accessed from London's main arterial routes, including the A1, A13, A11 and the A3. Many restaurants, cafes, shopping centres, and other local amenities are close to this centre.

This centre is a great space that has been designed to meet the demands of any modern business. The beautifully designed office spaces empower teams and companies for growth, with high ceilings and large windows that provide natural lighting. The ground floor is dominated by a bright and modern reception area and a host of meeting and conference rooms. The centre has two lifts that serve all floors, and every floor has kitchen and toilet facilities. This centre has 24-hour access and a secure coded entry system, allowing clients to set their office hours. This building is a wonderland for all things digital – providing an everexpanding hub of creatives with never-ending networking opportunities.