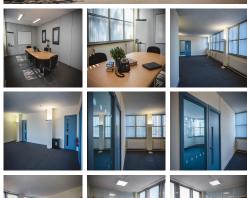

This workspace totals 42,000 square feet of office space with 180 car parking spaces. This modern workspace has all the amenities tenants need to hit the ground running from the day of move-in. This stylish contemporary building has an entrance that makes a statement as the first impression for guests. The refined design and stunning landmark architecture are locally renowned as a commercially significant business establishment incorporating a neutral palette, international style, and industrial materials to create an elegant and fun workspace. This amenity-rich complex is the perfect location for any business seeking a modern workspace to thrive.