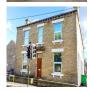

# 24 Prospect Road

#### Wakefield WF5 8AE

This refurbished building with a stone facade provides cost effective office space between central Wakefield and Leeds. Office suites are located on Ground and First floor and range in size from 160 – 2246 sq ft (suitable for 2 to 10 persons). Office Suite sizes vary. Short term leases from 3 months are available allowing for immediate occupation. Meeting rooms are available and this centre benefits from a reception. Services include, Water, Heating, Electricity, 24 hr access, personal intercom, superfast broadband with redundancy provision, regular office cleaning, waste disposal, CCTV, toilets, and kitchenette. Optional additional services include, car parking, telephones, fax lines, virtual offices (from £25 per month), furniture and office sharing. There is no VAT to pay and pricing is transparent with no hidden costs. The building is within easy reach of the local precinct.