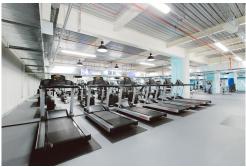

The business centre has a beautiful and stylish reception with automated pedestrian turnstiles leading to the building's hightech intelligent lifts. The offices are all fully furnished and equipped with new high-quality furniture all set in a contemporary and stylish environment and complemented by architectural splendor. The superb range of facilities and non-branded reception provide occupants with a perfect environment for business development. Clients can choose from a range of office sizes including smaller suites to suit low or individual head-count occupancy. Office layouts can be designed to match customer's needs. Occupants can benefits from telecoms, IT infrastructure, lifts to all floors and secure car parking. Don't miss this opportunity to operate from a high profile location and prime business expansion.