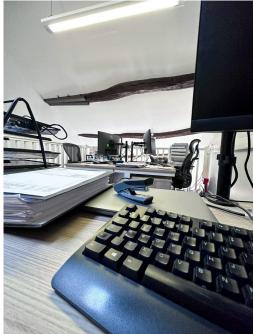

A stunning period building which has been extensively refurbished to provide a modern working environment, whilst still retaining its period character. The first floor serviced offices benefit from full height ceilings and the original oak beams are exposed adding character to the rooms.