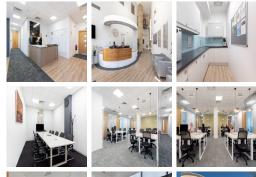

This modern, contemporary and spacious business centre is set in an 80 acre nature reserve, close to the River Thames on the east side of Reading, providing high specification, fully serviced offices on flexible terms. Reading is the UK headquarters for a world-leading software giant as well as a number of other household names providing infrastructure services, consulting, e-commerce and computer hardware. This centre offers all-inclusive pricing, so you can move in with peace of mind that there will be no unexpected costs each month. Access to this centre is available 24-hours a day, seven days a week.