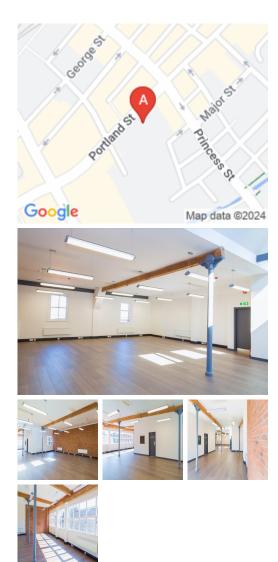

## **109 Portland Street**

#### Manchester M1 6DN

Situated in a prime location in Manchester, surrounding the space are many facilities like eateries, where tenants can enjoy a lunch break or an evening of entertaining clients. Commuting to work is also easy. This centre is conveniently located and boasts excellent transport links as well. The surrounding area offers a wide range of eateries, and amenities like banks and retail shops, providing tenants with everything at their doorstep. The centre is accessible from almost every transport link, placing tenants and their teams in a well-connected and easily accessible location.

The refined design and stunning landmark architecture are locally renowned as a commercially significant business establishment incorporating a neutral palette, international style, and industrial materials to create an elegant and fun workspace. This stylish contemporary building has an entrance that makes a statement as the first impression for guests. Spacious, fully-furnished offices offer a team somewhere to work comfortably, where members can move in and get started - no need for time wasted setting up various desks. This amenity-rich complex is the perfect location for any business seeking a modern workspace to thrive.