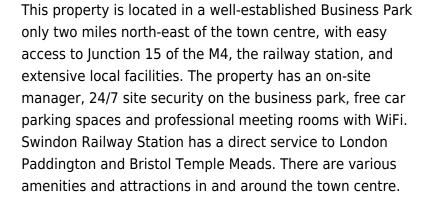

#### **Swindon SN2 8BW**

This office is situated in a stunning purpose-built serviced office property, offering a wide range of small to medium-sized offices. This business Park includes a health club, pub, hotel and café among its facilities, great for lunchtime and before work. On offer is a genuine easy-in, easy-out letting experience, business quality phones, broadband and excellent value for money. Additionally, equipped with rapid and secure internet, the client's connectivity would never be compromised. Tenants are able to work from different centres across the country, increasing flexibility, and can also access this business centre 24 hours a day.