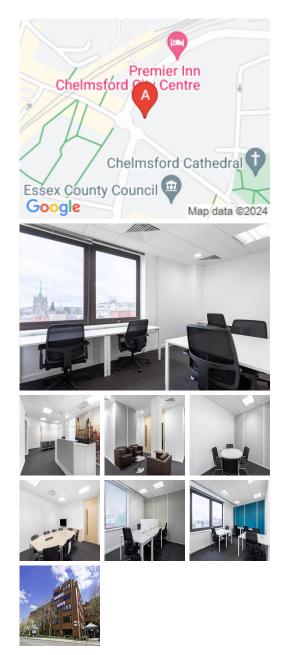

## Chelmsford CM1 1JR

Located 31 miles north-east of London, Chelmsford is a lively and thriving town. This site occupies a prominent central position with excellent shopping facilities and tranquil riverside parks all close-by, as well as various places to eat and drink. This centre is located just 11 miles from the M25 motorway, accessible via the A12. Chelmsford railway station is just a 2-minute walk away with direct trains to London Liverpool Street taking just 35 minutes and London Stansted Airport is a 40-minute drive.

Situated on the fourth floor of an attractive five-storey office building, the centre has large windows flooding rooms with plenty of natural light, creating a bright and airy feel throughout. The building provides superb fully serviced offices on flexible terms, with reception staff and support teams, state-of-the-art technology and meeting room facilities. The business centre offers all-inclusive pricing, so you can move in with peace of mind that there will be no unexpected costs each month. Air conditioning provides comfort, ad the 24-hour access to the space allows for maximum flexibility.