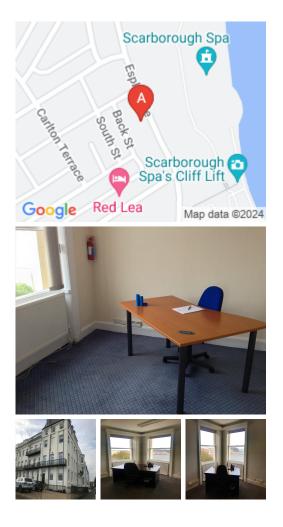

## Scarborough YO11 2AQ

Situated on the beautiful Esplanade overlooking Scarborough's panoramic South Bay. The building benefits from good road access to the A64, A170 and A165. The railway station connecting the rest of the UK is a pleasant 5minute walk away as is the town centre, banks and retail outlets.

Situated above Scarborough's beautiful and historic South Bay, we offer quality office space available for immediate occupation. With majestic views out to sea, this traditional building provides an ideal, relaxed working environment for single businesses or small to medium businesses seeking a prestigious office location only a few minutes walk from the Town Centre and Railway Station.