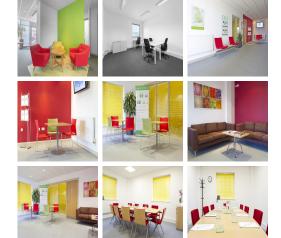

This managed office is located in a purpose built modern, established business centre of 26,000sqft. It has offices and light-industrial workspaces available on easy-in/easy-out agreements to suit 1-20 people. With extensive secure onsite parking for licensees and visitors and 24-hour access, this centre provides unique workspaces with the latest technology and dedicated broadband ready to plug and go. With offices of varying sizes, bright and spacious breakout areas and meeting rooms this centre has been designed to enable your business to grow. Each office is fitted with carpets and blinds and is available furnished or unfurnished. The centre also provides extensive copying and postage facilities. Winner of the Business Centre Association Award for Best Workspace 2010 the on-site management and maintenance team are available to assist with your requirements and provide unique networking opportunities.