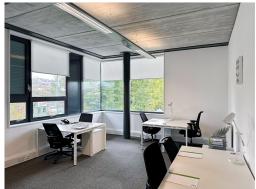

This managed office is located in a purpose built modern, established business centre of 26,000sqft. It has offices and light-industrial workspaces available on easy-in/easy-out agreements to suit 1-20 people. With extensive secure onsite parking for licensees and visitors and 24-hour access, this centre provides unique workspaces with the latest technology and dedicated broadband ready to plug and go. With offices of varying sizes, bright and spacious breakout areas and meeting rooms this centre has been designed to enable your business to grow. Each office is fitted with carpets and blinds and is available furnished or unfurnished. The centre also provides extensive copying and postage facilities. Winner of the Business Centre Association Award for Best Workspace 2010 the on-site management and maintenance team are available to assist with your requirements and provide unique networking opportunities.