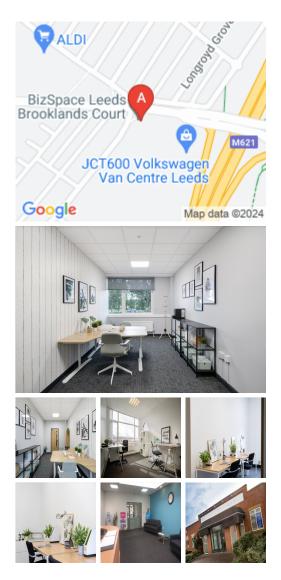

## **Tunstall Road**

## Leeds LS11 5HL

The workspace is situated in the heart of Leeds, placing tenants and their teams in a well-connected and easily accessible location. Located within 100 yards of Junction 5 of the M621, it gives excellent access to Leeds, Wakefield and all the surrounding areas. Many restaurants, cafes, shopping centres, and other local amenities are close to this centre. Leeds rail station is just over a mile away from the centre. This centre is the ideal setting for those professionals commuting from even the furthest reaches of the wider region.

This well-established luxury business centre offers many inclusive facilities and services to clients. Facilities include fully furnished offices with high-speed internet, parking space, meeting space, professional-grade daily cleaning, reception services, IT support and telecom services, beverages, and more. The business centre is accessible 24 hours a day so the occupants can work flexibly. There are lounges and breakout areas where tenants can take a break during a hectic workday. This recently refurbished centre provides an excellent platform for any business to flourish with its cost-effective workplace solutions.