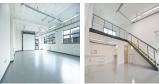

The property comprises a 28,729-square-foot business centre with 16 modernised units, all with roller shutter doors. The building offers flexible managed workspace accommodation for companies seeking workshops or light industrial premises. The centre provides several facilities, such as high-speed internet, concierge services, mail handling, business-class printers, and professional-grade daily cleaning. This building is a wonderland for all things digital - providing an ever-expanding hub of creatives with never-ending networking opportunities. This space is warm and welcoming, so clients can feel at home while at work.

#### **Workshop and Industrial Units**

• Total Size: 5789 sq ft Min Term: 1 mnths • Max Term: 36 mnths