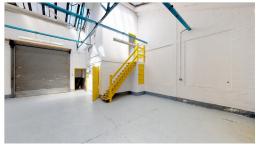

The property comprises a 28,729-square-foot business centre with 16 modernised units, all with roller shutter doors. The building offers flexible managed workspace accommodation for companies seeking workshops or light industrial premises. The centre provides several facilities, such as high-speed internet, concierge services, mail handling, business-class printers, and professional-grade daily cleaning. This building is a wonderland for all things digital - providing an ever-expanding hub of creatives with never-ending networking opportunities. This space is warm and welcoming, so clients can feel at home while at work.

#### **Workshop and Industrial Units**

• Total Size: 5789 sq ft Min Term: 1 mnths • Max Term: 36 mnths