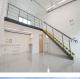

The property comprises a 28,729-square-foot business centre with 16 modernised units, all with roller shutter doors. The building offers flexible managed workspace accommodation for companies seeking workshops or light industrial premises. The centre provides several facilities, such as high-speed internet, concierge services, mail handling, business-class printers, and professional-grade daily cleaning. This building is a wonderland for all things digital - providing an ever-expanding hub of creatives with never-ending networking opportunities. This space is warm and welcoming, so clients can feel at home while at work.

#### **Workshop and Industrial Units**

• Total Size: 5789 sq ft Min Term: 1 mnths • Max Term: 36 mnths