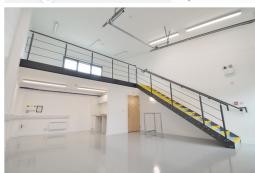

The beautifully designed office spaces empower teams and companies for growth, with high ceilings and large windows that provide natural lighting. The centre offers several facilities, such as high-speed internet, concierge services, mail handling, business-class printers, and professional-grade daily cleaning. This building is a wonderland for all things digital – providing an ever-expanding hub of creatives with never-ending networking opportunities. This centre is a great space that meets the demands of any modern business. Spacious, fully-furnished offices offer a team somewhere to work comfortably, where members can move in and get started - no need for time wasted setting up various desks.

## **Workshop and Industrial Units**

• Total Size : 33304 sq ft
• Min Term : 36 mnths

www.servicedoffice MaxoTerm : 120 mnths