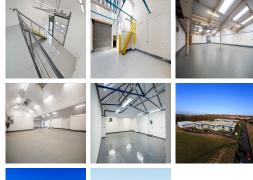

The beautifully designed office spaces empower teams and companies for growth, with high ceilings and large windows that provide natural lighting. The centre offers several facilities, such as high-speed internet, concierge services, mail handling, business-class printers, and professional-grade daily cleaning. This building is a wonderland for all things digital – providing an ever-expanding hub of creatives with never-ending networking opportunities. This centre is a great space that meets the demands of any modern business. Spacious, fully-furnished offices offer a team somewhere to work comfortably, where members can move in and get started - no need for time wasted setting up various desks.

## **Workshop and Industrial Units**

• Total Size : 33304 sq ft
• Min Term : 36 mnths

www.servicedoffice MaxoTerm : 120 mnths