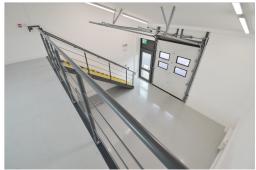

The property comprises 32 units within six blocks of ground-floor accommodation, providing flexible managed workspace accommodation to businesses looking for workshops, light industrial or storage premises. The units to let are available under flexible licence agreements, which means tenants can sign up and move in quickly and easily. The centre also allows tenants to easily rent more than one unit, helping tenants to stay in the same place if their business grows and needs more workspace. The centre is accessible 24 hours so the tenants can work flexibly. The centre provides private workspace and bespoke branding.

## **Workshop and Industrial Units**

Total Size: 40670 sq ft
Min Term: 12 mnths
Max Term: 120 mnths