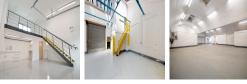

The property comprises 32 units within six blocks of ground-floor accommodation, providing flexible managed workspace accommodation to businesses looking for workshops, light industrial or storage premises. The units to let are available under flexible licence agreements, which means tenants can sign up and move in quickly and easily. The centre also allows tenants to easily rent more than one unit, helping tenants to stay in the same place if their business grows and needs more workspace. The centre is accessible 24 hours so the tenants can work flexibly. The centre provides private workspace and bespoke branding.

## **Workshop and Industrial Units**

Total Size: 40670 sq ft
Min Term: 12 mnths
Max Term: 120 mnths