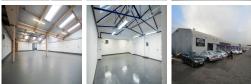

The property comprises 32 units within six blocks of ground-floor accommodation, providing flexible managed workspace accommodation to businesses looking for workshops, light industrial or storage premises. The units to let are available under flexible licence agreements, which means tenants can sign up and move in quickly and easily. The centre also allows tenants to easily rent more than one unit, helping tenants to stay in the same place if their business grows and needs more workspace. The centre is accessible 24 hours so the tenants can work flexibly. The centre provides private workspace and bespoke branding.

## **Workshop and Industrial Units**

Total Size: 40670 sq ft
Min Term: 12 mnths
Max Term: 120 mnths