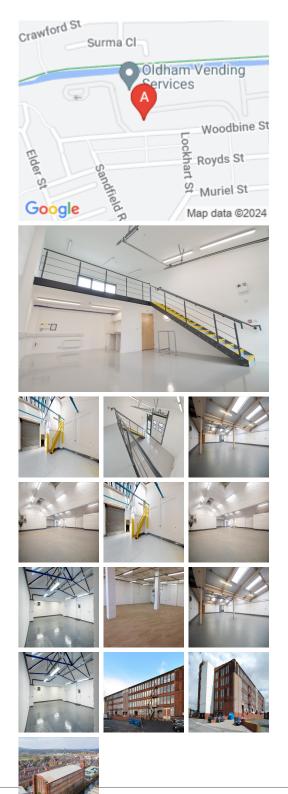

## **Woodbine Street**

## Rochdale OL16 5LB

This property is south of Rochdale town centre, on the edge of a small well-known commercial area. This centre is 5 minutes from the A627 trunk road and approximately 3 miles northeast of junction 20 of the M62 and A627 (M) motorways. Easily accessible from all surrounding areas such as Heywood, Littleborough and Middleton. The City of Manchester is easily accessible and offers places to eat, drink and stay, such as The Midland Hotel, The Alchemist and Rosso Restaurant and Bar. This centre is conveniently located and boasts excellent transport links as well.

This centre offers space suitable for workshops, storage facilities and studio space. This centre offers 55 individual business units, in size from 195 - 14,500 square feet and benefits from ample parking for all customers. Two goods lifts and a passenger lift in the building provide easy access to the upper floors, and dedicated loading areas give easy access for deliveries or collections. This centre also benefits from an onsite team. The commercial units are for lease under flexible licence agreements, which allow one to rent space from anything from a single day to indefinitely. Spacious, fully-furnished offices offer a team somewhere to work comfortably, where members can move in and get started - no need for time wasted setting up various desks.

## **Workshop and Industrial Units**

- Total Size : 155450 sq ft
- Min Term : 12 mnths
- Max Term : 120 mnths

Serviced Office Space UK