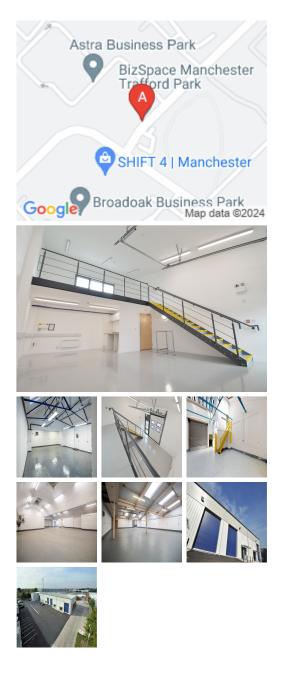

#### Manchester M17 1SD

This workspace is in a prime location in Stretford, surrounding many facilities like eateries where tenants can enjoy a lunch break or an evening of entertaining clients. Commuting to work is also easy. This centre is conveniently located and boasts excellent transport links as well. The surrounding area offers a wide range of eateries and amenities like banks and retail shops, providing tenants with everything at their doorstep. The centre is accessible from almost every transport link, placing tenants and their teams in a well-connected and easily accessible location.

The refined design and stunning landmark architecture are locally renowned as a commercially significant business establishment incorporating a neutral palette, international style, and industrial materials to create an elegant and fun workspace. This stylish contemporary building has an entrance that makes a statement as the first impression for guests. Spacious and fully-furnished offices offer a team somewhere to work comfortably. Where members can move in and get started - no need for time wasted setting up various desks. This amenity-rich complex is the perfect location for any business seeking a modern workspace to thrive.

### **Workshop and Industrial Units**

- Total Size : 93383 sq ft
- Min Term : 1 mnths
- Max Term : 36 mnths