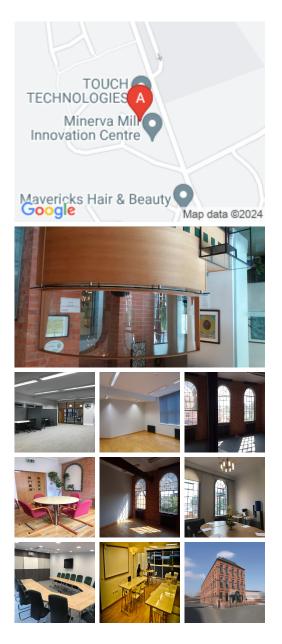

## Alcester B49 5ET

Conveniently located just a few minutes walk away from Alcester town centre. Alcester is strategically placed, to the south of Birmingham with easy access to the motorway network (M42, M5, and M40). Birmingham International Airport and Railway Station are within easy reach. The nearest bus stop is located on the doorstep of the office building. Ample on-site parking is available at this centre for convenience. This building is a wonderland for all things digital – providing an ever-expanding hub of creatives with never-ending networking opportunities.

This centre is a great space that has been designed to meet the demands of any modern business. This centre is a Grade II Listed Victorian building which has been tastefully restored to provide high-quality office space. The offices have been renovated to retain the original character of the building and, at the same time, provide the specific facilities expected and required for today's businesses. The high ceilings and numerous arch windows fill the space with light and create an ideal working environment. This space offers a variety of flexible office combinations which are available to let. Offices are available on flexible lease terms.