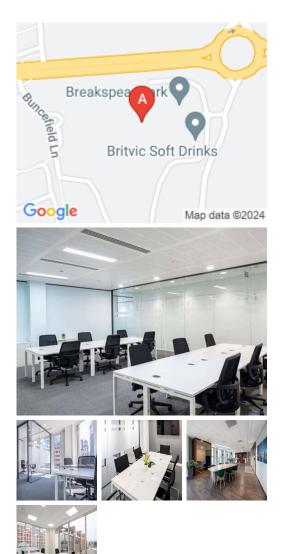

## **Breakspear Way**

#### Hemel Hempstead HP2 4TZ

This workspace is close to the M25/M1 motorway intersection. The nearby train station makes it easily accessible for commuters. Hemel Hempstead offers a range of places to eat and drink, as well as well-known shopping outlets like Marks and Spencer, Topshop and River Island and numerous banks, hotels and a cinema. The surrounding area offers a wide range of eateries, and amenities like banks and retail shops, providing tenants with everything at their doorstep. This centre is conveniently located and boasts excellent transport links as well.