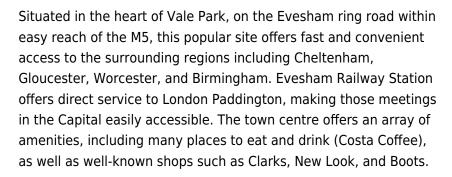

## **Evesham WR11 1GP**

This workplace does not run like ordinary business centres. Designed to add value to the wider community, the range of flexible offices, virtual offices, and serviced meeting rooms boasts exceptional facilities for small to medium businesses. This workplace is easy to access, modern, and expertly run by friendly and positive staff who are too happy to help. This centre offers professional working environments, including the latest technology and business support. This centre is accessible 24 hours a day, so the clients will not be confined to the traditional business hours. This centre also provides conference rooms for clients to hold formal meetings.