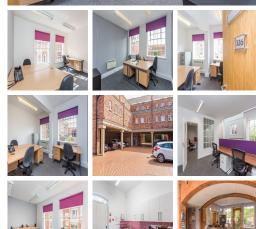

This building is a wonderland for all things digital – providing an ever-expanding hub of creatives with never-ending networking opportunities. The office space has been built with the utmost sophistication so clients can work here in a pleasant, refreshing mood. This business centre provides fully furnished offices with high-speed internet, parking space, meeting space, professional-grade daily cleaning services, IT support and telecom services, kitchen facilities, and much more. The centre is accessible 24 hours daily so the clients can work flexibly. This centre is a great space that has been designed to meet the demands of any modern business.