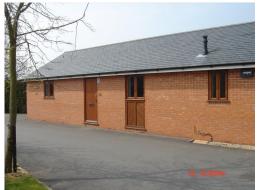

This centre provides an attractive working environment in a modern business setting. Established in 1996 the business centre provides a working environment for some 200+ employees. This centre is a mix of converted and new office buildings arranged within three distinct courtyards with a mix of sizes to suit both small and medium sized businesses from 200 to 5000 sq ft within 21 office buildings. The offices are let unfurnished either serviced or self-contained and have kitchen and toilet facilities.