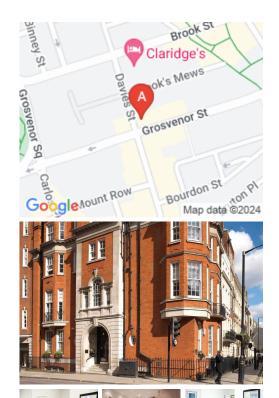

### 28 Grosvenor Street

## London W1K 4QR

This workspace is in an ideal location in the heart of Mayfair. Bond Street and Green Park Underground stations are within easy walking distance, making the centre accessible. There are high-end shops located in the area, including Selfridges, John Lewis and Partners and Liberty London. Hotels are in good supply, as are cafes, bars and restaurants, great for lunchtime and after work. The centre is accessible from almost every transport link, placing tenants and their teams in a wellconnected and easily accessible location.

This ultra-modern business centre has amenities that are affordable and meaningful. Sleek, private office space is available that boosts productivity. Members can also enjoy micro-roasted coffee and fresh fruit water. This stylish contemporary building has an entrance that makes a statement as the first impression for guests. Spacious, fullyfurnished offices offer a team somewhere to work comfortably, where members can move in and get started - no need for time wasted setting up various desks. The refined design and stunning landmark architecture are locally renowned as a commercially significant business establishment incorporating a neutral palette, international style, and industrial materials to create an elegant and fun workspace.