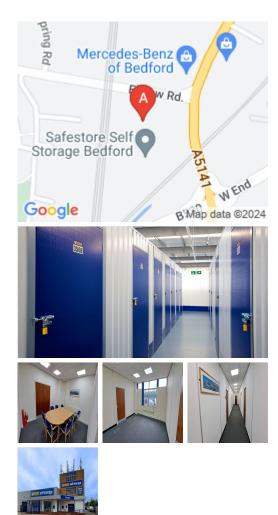

The store has 25 offices on site from ranging from 140 sqft offices suitable for two people up to 390 sqft offices suitable for small teams. The offices benefit from 24 hour access available, lots of car parking, a shared meeting room, shared kitchen facilities and no long term contracts. We offer: -Short and long term contracts - Deliveries accepted on your behalf - Storage available on site - 24 hour office access - 24 hour CCTV security - Move in immediately - Parking available on site - Meeting room hire also available - Shared kitchen and toilet facilities - Great transport links - close to the A6, A1 and M1