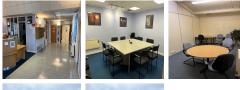

This purpose-built centre contains 18 workshops and 12 offices air-conditioned. The monthly fee includes water, reception services, cleaning, maintenance, and building insurance. These workshops and offices are available on easy-in/easy-out terms and are ready for immediate occupation. This centre is situated in a quiet area at the end of Hackett Way, off Newgate Lane, behind the Skoda Garage. It has ample front and rear parking FREE to tenants. In addition, there is 24-hour access to the building, with the main reception area open Monday to Friday from 08:45 to 17:00. An on-site meeting room can be hired, and tenants can use the kitchen area. A café is on-site, serving breakfast and lunch. This centre has a friendly, welcoming atmosphere. All rates are flexible, so do not be afraid to ask a reception team member.