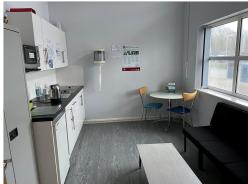

This purpose-built centre contains 18 workshops and 12 offices air-conditioned. The monthly fee includes water, reception services, cleaning, maintenance, and building insurance. These workshops and offices are available on easy-in/easy-out terms and are ready for immediate occupation. This centre is situated in a quiet area at the end of Hackett Way, off Newgate Lane, behind the Skoda Garage. It has ample front and rear parking FREE to tenants. In addition, there is 24-hour access to the building, with the main reception area open Monday to Friday from 08:45 to 17:00. An on-site meeting room can be hired, and tenants can use the kitchen area. A café is on-site, serving breakfast and lunch. This centre has a friendly, welcoming atmosphere. All rates are flexible, so do not be afraid to ask a reception team member.