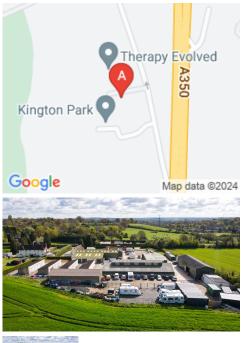

### Chippenham SN15 5PZ

This centre is located in the heart of the countryside in the beautiful small village of Kington Street Michael. This village location is the best of both worlds, being just 5 minutes from Chippenham town centre but also being surrounded by lots of fields and farmland. Kington Park is easily accessed via the A350, just 2 miles south of Junction 17 of the M4. Connecting to London, Chippenham railway station is less than 3 miles away, the town centre is 1 mile away and there are two bus stops nearby. Chippenham features a bustling town centre, plenty of shops and cafes, amongst other desirable local amenities.