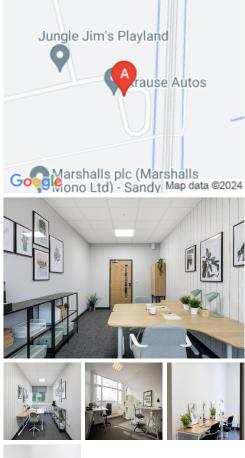

### Sandy SG19 1RB

This centre is located in the heart of Sandy, placing tenants and their teams in a well-connected and easily accessible location. This centre is approximately 1 mile from the A1, which leads to London and the North. Sandy railway station is 1.5 miles from the centre to London King's Cross. The regional transport links are also excellent and provide all prospective tenants with a range of frequent and convenient services throughout the area. Many restaurants, cafes, shopping centres, and other local amenities are close to this centre. Fantastic transport links are available due to the central location of this space.

This workspace provides a flexible managed workspace for companies seeking offices. The stunning centre offers members access to conferencing rooms, beautiful common spaces, private phone rooms for confidential calls, and a mother's room. This historic building is designed to give a loft-style feel, full of natural light, and offers members access to local craft coffee, pastries, and treats to keep the team going and an abundance of on-site parking. The refined design and stunning landmark architecture are locally renowned as a commercially significant business establishment incorporating a neutral palette, international style, and industrial materials to create an elegant and fun workspace.