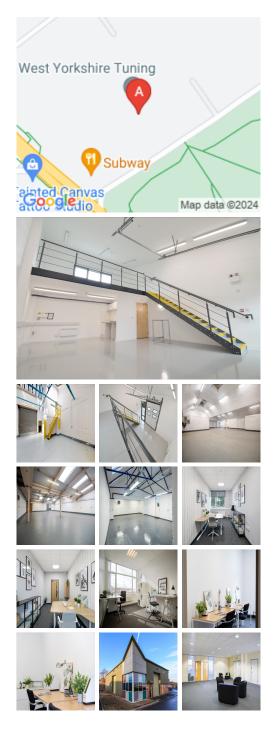

This centre comprises a 130,261 business centre with units ranging from 150 to 10,700 square feet. The property offers a flexible managed workspace for companies of all types. This centre provides ample free secure car parking for customers and visitors. Tenants can benefit from the on-site support team and the convenient on-site cafe facilities. There are unloading areas, and the site is secure, with CCTV surveillance and highquality perimeter fencing. The refined design and stunning landmark architecture are locally renowned as a commercially significant business establishment incorporating a neutral palette, international style, and industrial materials to create an elegant and fun workspace.