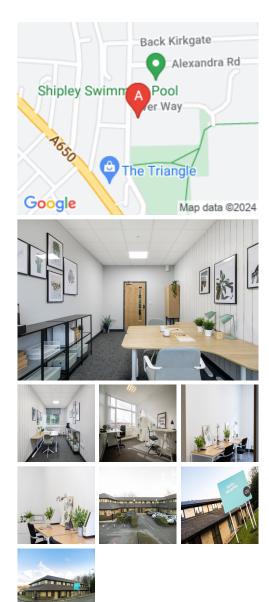

### Shipley BD18 3DS

This centre is situated off the main A650 Bradford Road in Shipley, convenient for Bradford, Leeds and other surrounding areas. The property is approximately three miles from Bradford city centre and a further 2.5 miles to the M606 motorway link to the M62 at junction 26. Shipley railway station is only a tenminute walk away. Leeds Bradford Airport is approximately 10 miles away. Local bus services offer commuters easy access to Bingley, Keighley and other West Yorkshire towns and villages. The regional transport links are also excellent and provide all prospective tenants with a range of frequent and convenient services throughout the area.

The refined design and stunning landmark architecture are locally renowned as a commercially significant business establishment incorporating a neutral palette, international style, and industrial materials to create an elegant and fun workspace. This stylish contemporary building has an entrance that makes a statement as the first impression for guests. Spacious, fully-furnished offices offer a team somewhere to work comfortably, where members can move in and get started - no need for time wasted setting up various desks. This amenity-rich complex is the perfect location for any business seeking a modern workspace to thrive.