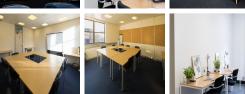

The business centre property comprises 42,000 square feet of area with 51 units ranging from 295 to 3,000 square feet. The centre offers a flexible managed workspace for companies and tenants looking for a competitive price for light industrial or modern office premises. The centre has 24-hour access so that the occupants can work flexibly, a high-speed internet connection so that the tenants can do work smoothly, unloading areas, ample free car parking, and on-site security. The offices are available to rent on an unfurnished basis. Flexible contracts allow for quick and easy sign-ups and move-ins.