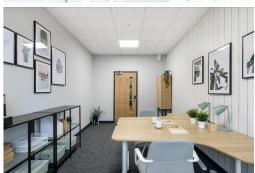

#### Rochdale OL12 OAA

This centre comprises 295,550 square feet (27,456 m²) with over 80 units ranging from 500 square feet up to 53,000. The majority of these are single-storey industrial units with roller shutter door access or ground and first-floor office facilities available. Tenants can access the space 24 hours a day. The refined design and stunning landmark architecture are locally renowned as a commercially significant business establishment incorporating a neutral palette, international style, and industrial materials to create an elegant and fun workspace. This stylish contemporary building has an entrance that makes a statement as the first impression for guests.