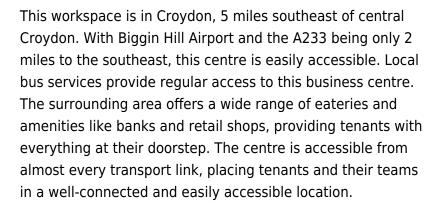

#### **Croydon CRO 9UG**

This business centre complex contains over 40 units ranging from 380 to 6,000 square feet (35–557 m²). It offers flexible business accommodation for companies seeking offices, light industrial, workshops, and storage units. The refined design and stunning landmark architecture are locally renowned as a commercially significant business establishment incorporating a neutral palette, international style, and industrial materials to create an elegant and fun workspace. This stylish contemporary building has an entrance that makes a statement as the first impression for guests. This amenity-rich complex is the perfect location for any business seeking a modern workspace to thrive.