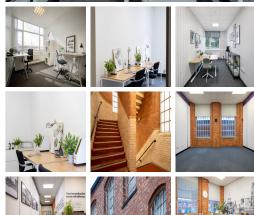

This workspace provides business space on flexible terms, ranging from 50 to 15,000 square feet. This workspace has serviced offices, light industrial units, storage units or studio premises. This centre will be great for tenants. Amenities include a café, perfect for informal gatherings, a goods lift, unloading areas meeting rooms, Royal Mail collections and free car parking. A mailbox service is also at this centre. This space is accessible 24 hours a day and has security for added peace of mind. This amenity-rich complex is the perfect location for any business seeking a modern workspace to thrive.