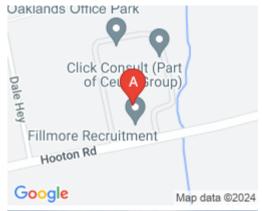

## **Hooton Road**

#### **Hooton CH66 7NZ**

This centre is just a 5-minute drive from junction 5 of the M53. Liverpool Airport is 20 minutes away, and Manchester Airport is 40 minutes. There are excellent public transport links, and the nearest train station is just a 3-minute walk away with links to Liverpool and Chester. In addition to providing fantastic location and travel solutions, there are other brilliant amenities such as cafes, restaurants, and shopping hubs. Parking facilities are just around the corner for those driving to work.