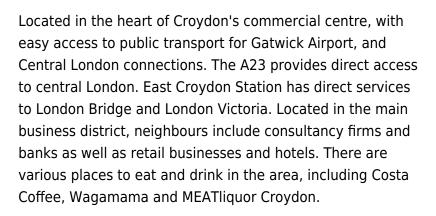

### **Croydon CR9 2ER**

This business centre occupies two floors of this building, and provides fully serviced offices available on flexible terms, tailored to modern business. Offices have been furbished to a high specification, with contemporary furniture throughout. With state-of-the-art technical facilities, and a professional management, this is a superb office package. This centre offers all-inclusive pricing, so you can move in with peace of mind that there will be no unexpected costs each month, and is accessible 24-hours a day for maximum flexibility. Members here can also access other centres for remote working.