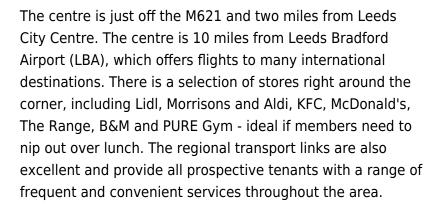

#### Leeds LS10 2BD

The workspace offers high-quality office accommodation at an affordable price. This centre aims to provide small businesses, start-ups and growing SMEs with a facility that allows them to convey a professional image. There are no hidden costs, and the centre offers flexible terms, a one-page agreement and monthly invoicing. There is a range of offices available from one person to a 7-8 person office. The offices come fully furnished with high-speed broadband and a phone line included in the price, allowing clients to move in quickly with minimum fuss. The workspace is accessible 24 hours a day and seven days a week with free secure gated parking.