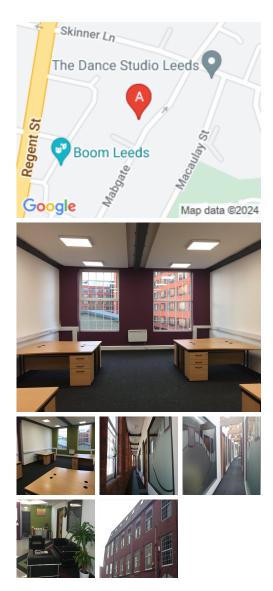

## 93-99 Mabgate

## Leeds LS9 7DR

The business centre is based on the edge of central Leeds and only a short walk from Leeds Central bus station. The inner ring road (A64) runs within half a mile of the offices. This centre has fantastic transport links with regular, fast services from the railway station to London Kings Cross. The city has fantastic shopping facilities, including outlets including Harvey Nichols, Louis Vuitton and various other well-known brands. This centre offers excellent places to eat and drink across the city.

Situated on the edge of central Leeds, close to the new Victoria Gate Shopping Centre & the Leeds First Direct Arena, this turnof-the-century mill now provides stylish office space that benefits from modern features. With the professional interior design and the awareness of the clients needs, this centre has achieved the best of both worlds. The centre offers up-to-date communications facilities, including a state-of-the-art telephone system and fibre broadband. This centre has a bright, cheerful working atmosphere. On-site catering, breakout, and receptions are available for the less formal meeting, alongside the boardroom and meeting rooms for more formal requirements. The staffed reception is on hand to welcome all the visitors.