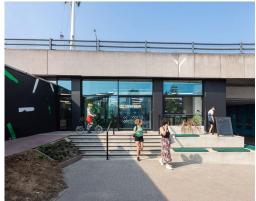

This centre offers all newly refurbished workspaces designed to help fast-track businesses succeed. From versatile studio offices to flexi-desk space. From generous maker workshops to multi-use warehouses. The centre's extensive options on size, cost and terms can also mean that the centre is often way cheaper. Accessed through the reception, available furnished or unfurnished and always on super-flexible terms. With 24-hour access, members have the flexibility to get their work done and grow their businesses any time or day of the week. Reception services are available to help with day-to-day business needs.