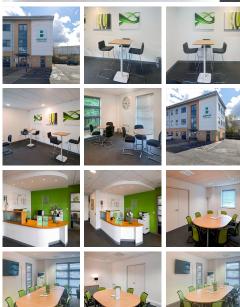

## **Tewkesbury GL20 8SD**

This unique business centre contains 70 small business units, offering a wide range of unit designs suitable for office, workshop or studio use. This centre is managed by a full time on-site team. All units are available to let on a rolling two-week licence. That means when you rent a unit, you stay as long as you like but only have to give a minimum of two weeks notice. The licence is a simple two page document, with no solicitors fees and no hidden extras. You choose your unit, and as long as your business is suitable (i.e. it fits in with other businesses in a business centre environment, so no car trades for example), you pay a deposit of 5 weeks rent, then one month in advance, and you can move in immediately. The only extras are digital phones and broadband and metered electricity, all at discounted rates. If you need furniture, then the staff can arrange supply, but all our units are let unfurnished, as we find most licensees prefer it this way. There is also a 1605 sq ft open-plan office with an integral meeting room that is available on a more conventional 3 to 5 year lease.