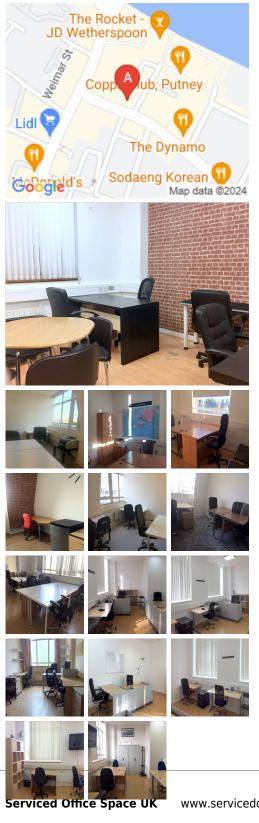

### London SW15 2PG

A self-contained office building arranged over grand and on upper floors. The building is conveniently located in the heart of London, placing clients and their teams in a thriving area buzzing with activity. It is close to the corner of Putney High Street in the town centre. Many restaurants, cafes, shopping centres, and other local amenities are close to this centre. There are lounges and breakout areas where tenants can take a break during a hectic workday. Fantastic transport links are available. The centre is accessible 24 hours a day so the clients can work flexibly.

This is a modern self-contained premise arranged over the ground and upper floors. The building is 10,000 square feet divided into approximately 60 office suites, ranging from 100 to 1000 square feet. The accommodation is fully carpeted and has modern lighting. This business centre provides fully furnished offices, each complemented by a range of support services. Accessible 24-hours a day, on-site amenities include conference facilities, the availability of administrative support, reception services, access to a kitchen, and the use of meeting rooms. This building is a wonderland for all things digital – providing an ever-expanding hub of creatives with never-ending networking opportunities.