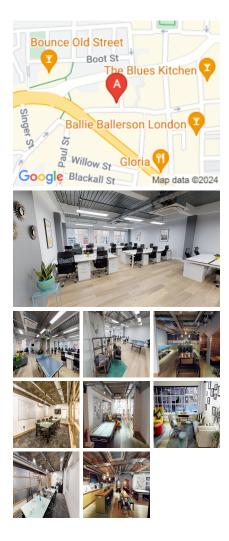

## London EC2A 3DR

From the vivid and lively buzz of Rivington Street, the centre is a short walk through an archway, and clients are in the cloistered courtyard that is Bath Place, Shoreditch. The space is just a 5-minute walk from old street tube station. With a warm and cosy feel, this pleasant centre offers a range of office suites, all wellcrafted to provide a spacious and comfortable place to run the business. Shoreditch is one of London's most exciting locations, fashionable, gritty, artistic, and a favoured destination for tech, creative and media companies.

The tenants will be welcomed into a place that not only wants clients to work – but a fun, cheerful and creative space that look forward to spending time in, surrounded by other like-minded people. A comfortable lounge area invites the clients inside, with a staffed reception desk. In the breakout area tenants will find people playing ping pong, chatting, preparing a cup of coffee or tea, or having a meeting in one of the tables conveniently tucked away on the side of the space. All communal areas are conveniently on the ground floor. The office includes meeting spaces designed with all the comforts needed to make clients' presentations successful, while the café inspired shared space on the ground floor offers cereal, milk, coffee and tea for all staff and clients to enjoy. The facility has left no detail, including showers, bike storage, free guest Wi-Fi, high-speed broadband, and access to a spectacular Roof Garden for a sunny break or an impressive client meeting. Additional amenities, including 24-hour access, 24/7 security, on-site management, admin support, IT services, meeting rooms, event spaces, and so much more, make clients' lives that much easier.