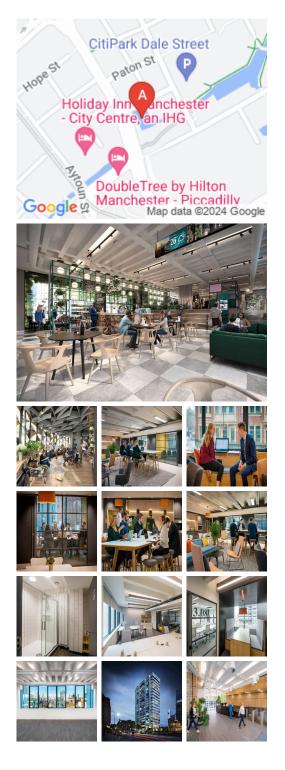

## **111 Piccadilly**

## Manchester M1 2HY

The workspace is situated in the heart of Manchester, placing tenants and their teams in a well-connected and easily accessible location. This building is a two-minute walk from Piccadilly train station, located on the station approach. It's also close to Manchester's main tram and bus links and has secure cycle storage with on-site showers making for an ideal commute. Central Manchester offers an abundance of retail and leisure facilities which are all within walking distance of the centre. The City's much loved Northern Quarter is immediately behind, where clients will find a host of independent bars, restaurants and shops.

This centre is a great space that has been designed to meet the demands of any modern business. The centre offers a workspace for businesses of all sizes, from single hot desks to whole floors. The onsite reception team provide a friendly welcome to visitors and are on hand to make sure everything is running smoothly. A dedicated community engagement manager curates a program of social, wellness and business support events. There are lounges and breakout areas where tenants can take a break during a hectic workday. Many restaurants, cafes, shopping centres, and other local amenities are close to this centre.